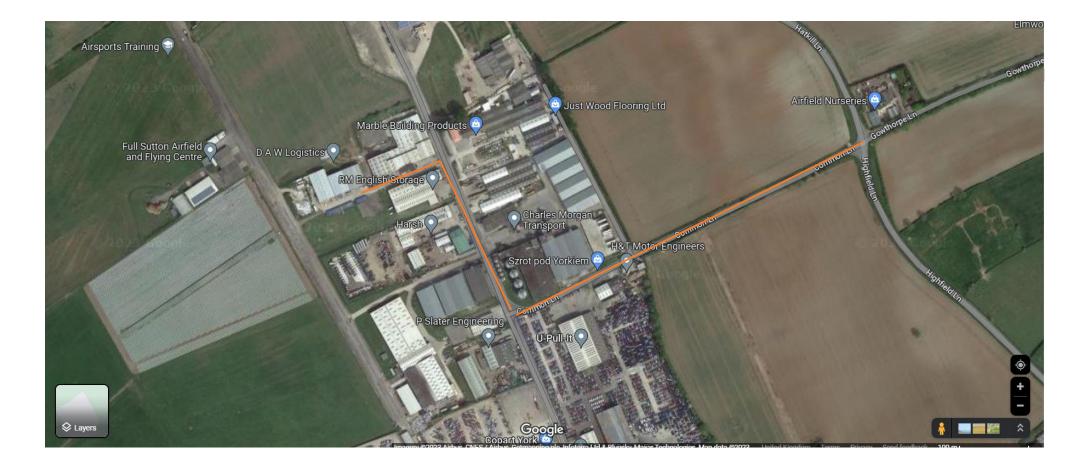

Directions to DAW Logistics and Storage Ltd – what 3 words reference – Explorer . Path . Durations

Take Common Lane down in to the industrial estate

At the T Junction Turn Right

Continue until you have East Riding Sacks in front of you and Holes Catering to your Left and a marble works to your right (a building that looks like it should be in Italy will be on your right)

Turn left as if you are going into Holmes Catering and follow the road down until it opens up you will see some Blue containers in front of you and DAW Logistics sign on the building to the right.

Please park in front of this building - Any problems please give us a call 01759372132